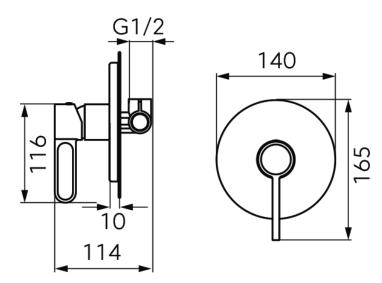

e lever concealed shower mixer

Please check the list of accessories here below and contact our company or our distributor for any discrepancy

#### Remarks:

- 1. Accessories may be modified without notice, without affecting their performance;
- 2. Drawings are for reference only. Product size and shape may not correspond to actual mixer.

#### List of the standard accessories:

| Part<br>number | Accesory<br>list  |
|----------------|-------------------|
| 1              | Main body         |
| 2              | Welding plate     |
| 3              | Decorative button |
| 4              | Allen screw       |
| 5              | Handle            |
| 6              | Allen key         |
| 7              | White plastic pad |



# DESIGN

### Assembly concealed mixer:





#### Dimensions: