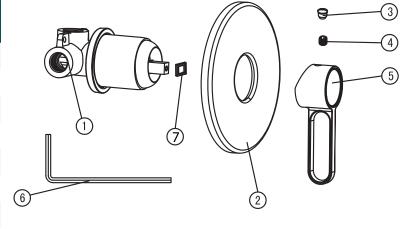

#### List of the standard accessories:

| Part<br>number | Accesory<br>list  |
|----------------|-------------------|
| 1              | Main body         |
| 2              | Welding plate     |
| 3              | Decorative button |
| 4              | Allen screw       |
| 5              | Handle            |
| 6              | Allen key         |
| 7              | White plastic pad |