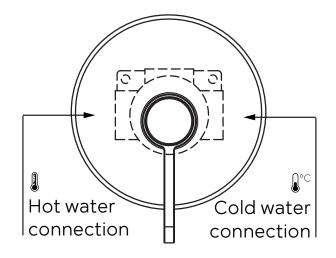

ion guide

### Single lever concealed shower mixer

Please check the list of accessories here below and contact our company or our distributor for any discrepancy

#### Remarks:

- 1. Accessories may be modified without notice, without affecting their performance;
- 2. Drawings are for reference only. Product size and shape may not correspond to actual mixer.

#### List of the standard accessories:

| Part<br>number | Accesory<br>list  |
|----------------|-------------------|
| 1              | Main body         |
| 2              | Welding plate     |
| 3              | Decorative button |
| 4              | Allen screw       |
| 5              | Handle            |
| 6              | Allen key         |
| 7              | White plastic pad |



# DESIGN

### Assembly concealed mixer:





#### Dimensions: