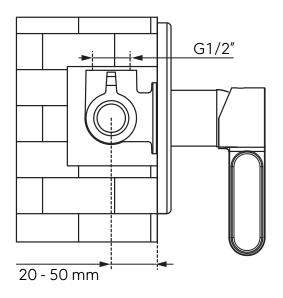

ation guide

### Single lever concealed shower mixer

Please check the list of accessories here below and contact our company or our distributor for any discrepancy

#### Remarks:

- 1. Accessories may be modified without notice, without affecting their performance;
- 2. Drawings are for reference only. Product size and shape may not correspond to actual mixer.

#### List of the standard accessories:

| Part<br>number | Accesory<br>list  |
|----------------|-------------------|
| 1              | Main body         |
| 2              | Welding plate     |
| 3              | Decorative button |
| 4              | Allen screw       |
| 5              | Handle            |
| 6              | Allen key         |
| 7              | White plastic pad |



# DESIGN

### Assembly concealed mixer:





#### Dimensions: