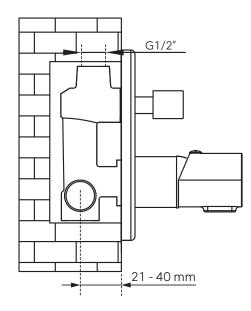

## DESIGN meandro

Installation guide Single lever concealed shower mixer

Please check the list of accessories here below and contact our company or our distributor for any discrepancy

Remarks:

- 1. Accessories may be modified without notice, without affecting their performance;
- 2. Drawings are for reference only. Product size and shape may not correspond to actual mixer.