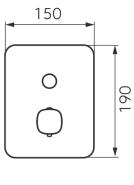

ccessories here below and contact our company or our distributor for any discrepancy

Remarks:

- 1. Accessories may be modified without notice, without affecting their performance;
- 2. Drawings are for reference only. Product size and shape may not correspond to actual mixer.

List of the standard accessories:

| Part<br>number | Accesory<br>list  |   |
|----------------|-------------------|---|
| 1              | Main body         |   |
| 2              | Welding plate     |   |
| 3              | Decorative button |   |
| 4              | Allen screw       |   |
| 5              | Handle            |   |
| 6              | Knob              |   |
| 7              | White plastic pad | 2 |
| 8              | Allen key         |   |

## PESIGN

Assembly shower mixer:





Dimensions: