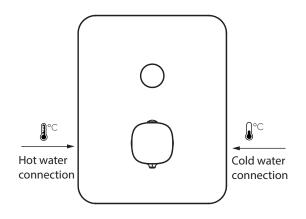

eck the list of accessories here below and contact our company or our distributor for any discrepancy

Remarks:

- 1. Accessories may be modified without notice, without affecting their performance;
- 2. Drawings are for reference only. Product size and shape may not correspond to actual mixer.

List of the standard accessories:

| Part<br>number | Accesory<br>list  |   |
|----------------|-------------------|---|
| 1              | Main body         |   |
| 2              | Welding plate     |   |
| 3              | Decorative button |   |
| 4              | Allen screw       |   |
| 5              | Handle            |   |
| 6              | Knob              |   |
| 7              | White plastic pad | 2 |
| 8              | Allen key         |   |

## PESIGN

Assembly shower mixer:





Dimensions: