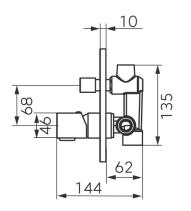

accessories here below and contact our company or our distributor for any discrepancy

Remarks:

- 1. Accessories may be modified without notice, without affecting their performance;
- 2. Drawings are for reference only. Product size and shape may not correspond to actual mixer.

List of the standard accessories:

| Part<br>number | Accesory<br>list  |   |
|----------------|-------------------|---|
| 1              | Main body         |   |
| 2              | Welding plate     |   |
| 3              | Decorative button |   |
| 4              | Allen screw       |   |
| 5              | Handle            |   |
| 6              | Knob              |   |
| 7              | White plastic pad | 2 |
| 8              | Allen key         |   |

## PESIGN

Assembly shower mixer:





Dimensions: