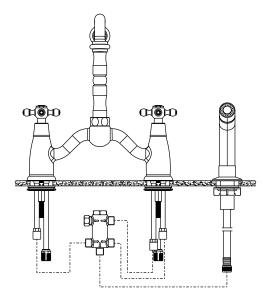

n guide Two handle pull-down sink mixer

Please check the list of accessories here below and contact our company or our distributor for any discrepancy

Remarks:

- 1. Accessories may be modified without notice, without affecting their performance;
- 2. Drawings are for reference only. Product size and shape may not correspond to actual mixer.

List of the standard accessories:

| Part<br>number | Accesory<br>list |
|----------------|------------------|
| 1              | Main body        |
| 2              | Wearing ring     |
| 3              | Rubber washer    |
| 4              | Clamp            |
| 5              | Fixing bolt      |
| 6              | Nut              |
| 7              | Inlet pipe       |
| 8              | Sprayer          |



## PESIGN

Assembly sink mixer:





Dimensions:





2