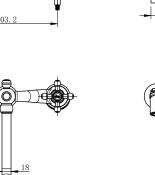

e pull-down sink mixer

Please check the list of accessories here below and contact our company or our distributor for any discrepancy

Remarks:

- 1. Accessories may be modified without notice, without affecting their performance;
- 2. Drawings are for reference only. Product size and shape may not correspond to actual mixer.

List of the standard accessories:

| Part<br>number | Accesory<br>list |
|----------------|------------------|
| 1              | Main body        |
| 2              | Wearing ring     |
| 3              | Rubber washer    |
| 4              | Clamp            |
| 5              | Fixing bolt      |
| 6              | Nut              |
| 7              | Inlet pipe       |
| 8              | Sprayer          |



## PESIGN

Assembly sink mixer:





Dimensions:





2