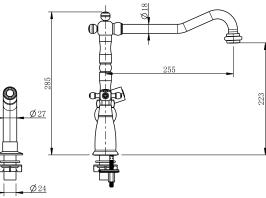

l-down sink mixer

Please check the list of accessories here below and contact our company or our distributor for any discrepancy

Remarks:

- 1. Accessories may be modified without notice, without affecting their performance;
- 2. Drawings are for reference only. Product size and shape may not correspond to actual mixer.

List of the standard accessories:

| Part<br>number | Accesory<br>list |
|----------------|------------------|
| 1              | Main body        |
| 2              | Wearing ring     |
| 3              | Rubber washer    |
| 4              | Clamp            |
| 5              | Fixing bolt      |
| 6              | Nut              |
| 7              | Inlet pipe       |
| 8              | Sprayer          |



## PESIGN

Assembly sink mixer:





Dimensions:





2