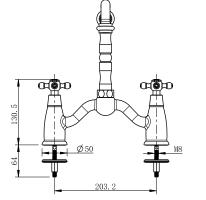

dle pull-down sink mixer

Please check the list of accessories here below and contact our company or our distributor for any discrepancy

Remarks:

- 1. Accessories may be modified without notice, without affecting their performance;
- 2. Drawings are for reference only. Product size and shape may not correspond to actual mixer.

List of the standard accessories:

| Part<br>number | Accesory<br>list |
|----------------|------------------|
| 1              | Main body        |
| 2              | Wearing ring     |
| 3              | Rubber washer    |
| 4              | Clamp            |
| 5              | Fixing bolt      |
| 6              | Nut              |
| 7              | Inlet pipe       |
| 8              | Sprayer          |



## PESIGN

Assembly sink mixer:





Dimensions:





2