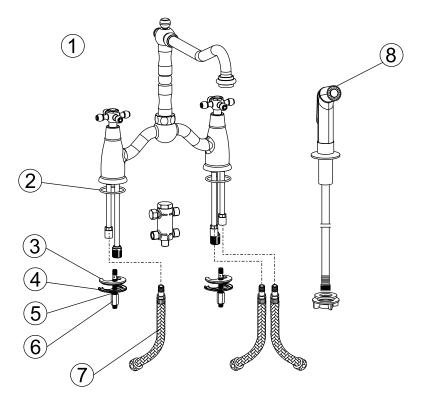

List of the standard accessories:

| Part<br>number | Accesory<br>list |
|----------------|------------------|
| 1              | Main body        |
| 2              | Wearing ring     |
| 3              | Rubber washer    |
| 4              | Clamp            |
| 5              | Fixing bolt      |
| 6              | Nut              |
| 7              | Inlet pipe       |
| 8              | Sprayer          |