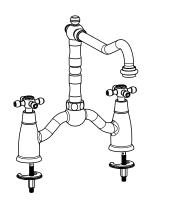

List of the standard accessories:

| Part<br>number | Accesory<br>list |
|----------------|------------------|
| 1              | Main body        |
| 2              | Wearing ring     |
| 3              | Rubber washer    |
| 4              | Clamp            |
| 5              | Fixing bolt      |
| 6              | Nut              |
| 7              | Inlet pipe       |
| 8              | Sprayer          |