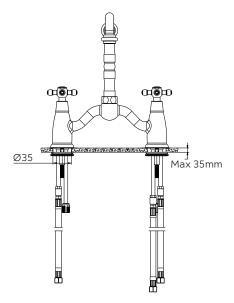

ion guide Two handle pull-down sink mixer

Please check the list of accessories here below and contact our company or our distributor for any discrepancy

Remarks:

- 1. Accessories may be modified without notice, without affecting their performance;
- 2. Drawings are for reference only. Product size and shape may not correspond to actual mixer.

List of the standard accessories:

| Part<br>number | Accesory<br>list |
|----------------|------------------|
| 1              | Main body        |
| 2              | Wearing ring     |
| 3              | Rubber washer    |
| 4              | Clamp            |
| 5              | Fixing bolt      |
| 6              | Nut              |
| 7              | Inlet pipe       |
| 8              | Sprayer          |



## PESIGN

Assembly sink mixer:





Dimensions:





2