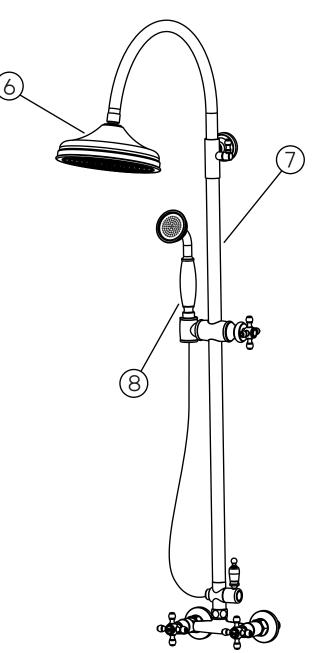

List of the standard accessories:

| Part<br>number | Accesory<br>list |
|----------------|------------------|
| 1              | Main body        |
| 2              | Flange           |
| 3              | O-ring           |
| 4              | Eccentric nut    |
| 5              | Diverter valve   |
| 6              | Rain fall head   |
| 7              | Rod              |
| 8              | Hand shower      |