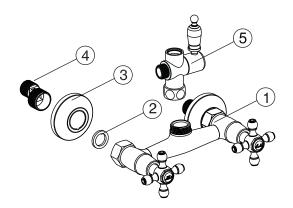

List of the standard accessories:

| Part<br>number | Accesory<br>list |
|----------------|------------------|
| 1              | Main body        |
| 2              | Flange           |
| 3              | O-ring           |
| 4              | Eccentric nut    |
| 5              | Diverter valve   |
| 6              | Rain fall head   |
| 7              | Rod              |
| 8              | Hand shower      |