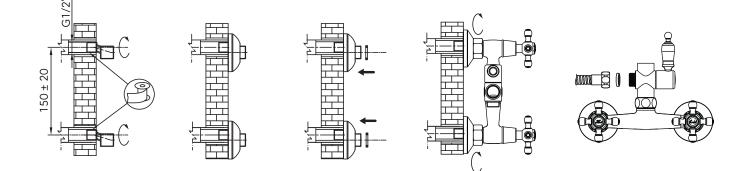

o handle shower mixer with shower set

Please check the list of accessories here below and contact our company or our distributor for any discrepancy

Remarks:

- 1. Accessories may be modified without notice, without affecting their performance;
- 2. Drawings are for reference only. Product size and shape may not correspond to actual mixer.

List of the standard accessories:

| Part<br>number | Accesory<br>list |
|----------------|------------------|
| 1              | Main body        |
| 2              | Flange           |
| 3              | O-ring           |
| 4              | Eccentric nut    |
| 5              | Diverter valve   |
| 6              | Rain fall head   |
| 7              | Rod              |
| 8              | Hand shower      |





## PESIGN

Assembly shower mixer:



Dimensions: