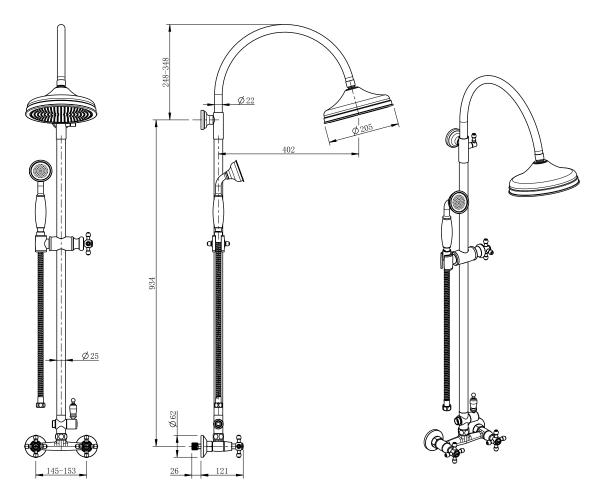

mixer with shower set

Please check the list of accessories here below and contact our company or our distributor for any discrepancy

Remarks:

- 1. Accessories may be modified without notice, without affecting their performance;
- 2. Drawings are for reference only. Product size and shape may not correspond to actual mixer.

List of the standard accessories:

| Part<br>number | Accesory<br>list |
|----------------|------------------|
| 1              | Main body        |
| 2              | Flange           |
| 3              | O-ring           |
| 4              | Eccentric nut    |
| 5              | Diverter valve   |
| 6              | Rain fall head   |
| 7              | Rod              |
| 8              | Hand shower      |





## PESIGN

Assembly shower mixer:



Dimensions: