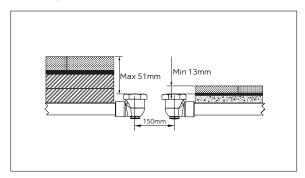

w and contact our company or our distributor for any discrepancy

#### Remarks:

- 1. Accessories may be modified without notice, without affecting their performance;
- 2. Drawings are for reference only. Product size and shape may not correspond to actual mixer.

#### List of the standard accessories:

| Part<br>number | Accesory<br>list |
|----------------|------------------|
| 1              | Main body        |
| 2              | Brass tube       |
| 3              | Flexible hose    |
| 4              | Connector        |
| 5              | Cover            |
| 6              | Fixed base       |
| 7              | Hand shower      |
| 8              | Shower hose      |
| 9              | Allen key        |
| 10             | Screw            |



# DESIGN

### Assembly bath mixer:













#### Dimensions: