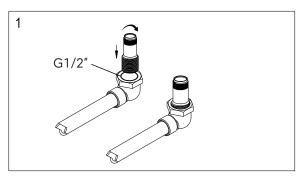

contact our company or our distributor for any discrepancy

#### Remarks:

- 1. Accessories may be modified without notice, without affecting their performance;
- 2. Drawings are for reference only. Product size and shape may not correspond to actual mixer.

#### List of the standard accessories:

| Part<br>number | Accesory<br>list |
|----------------|------------------|
| 1              | Main body        |
| 2              | Brass tube       |
| 3              | Flexible hose    |
| 4              | Connector        |
| 5              | Cover            |
| 6              | Fixed base       |
| 7              | Hand shower      |
| 8              | Shower hose      |
| 9              | Allen key        |
| 10             | Screw            |



# DESIGN

### Assembly bath mixer:













#### Dimensions: