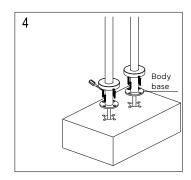

ntact our company or our distributor for any discrepancy

#### Remarks:

- 1. Accessories may be modified without notice, without affecting their performance;
- 2. Drawings are for reference only. Product size and shape may not correspond to actual mixer.

#### List of the standard accessories:

| Part<br>number | Accesory<br>list |
|----------------|------------------|
| 1              | Main body        |
| 2              | Brass tube       |
| 3              | Flexible hose    |
| 4              | Connector        |
| 5              | Cover            |
| 6              | Fixed base       |
| 7              | Hand shower      |
| 8              | Shower hose      |
| 9              | Allen key        |
| 10             | Screw            |



# DESIGN

### Assembly bath mixer:













#### Dimensions: