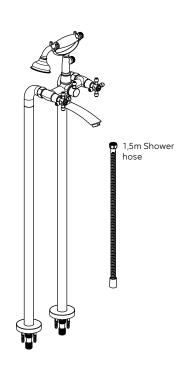

#### List of the standard accessories:

| Part<br>number | Accesory<br>list |
|----------------|------------------|
| 1              | Main body        |
| 2              | Brass tube       |
| 3              | Flexible hose    |
| 4              | Connector        |
| 5              | Cover            |
| 6              | Fixed base       |
| 7              | Hand shower      |
| 8              | Shower hose      |
| 9              | Allen key        |
| 10             | Screw            |

### Assembly bath mixer: