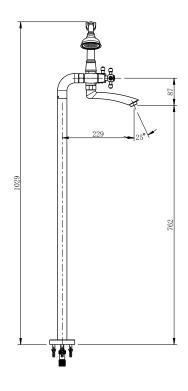

distributor for any discrepancy

#### Remarks:

- 1. Accessories may be modified without notice, without affecting their performance;
- 2. Drawings are for reference only. Product size and shape may not correspond to actual mixer.

#### List of the standard accessories:

| Part<br>number | Accesory<br>list |
|----------------|------------------|
| 1              | Main body        |
| 2              | Brass tube       |
| 3              | Flexible hose    |
| 4              | Connector        |
| 5              | Cover            |
| 6              | Fixed base       |
| 7              | Hand shower      |
| 8              | Shower hose      |
| 9              | Allen key        |
| 10             | Screw            |



# DESIGN

### Assembly bath mixer:













#### Dimensions: