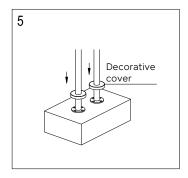

act our company or our distributor for any discrepancy

#### Remarks:

- 1. Accessories may be modified without notice, without affecting their performance;
- 2. Drawings are for reference only. Product size and shape may not correspond to actual mixer.

#### List of the standard accessories:

| Part<br>number | Accesory<br>list |
|----------------|------------------|
| 1              | Main body        |
| 2              | Brass tube       |
| 3              | Flexible hose    |
| 4              | Connector        |
| 5              | Cover            |
| 6              | Fixed base       |
| 7              | Hand shower      |
| 8              | Shower hose      |
| 9              | Allen key        |
| 10             | Screw            |



# DESIGN

### Assembly bath mixer:













#### Dimensions: