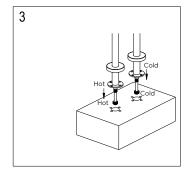

d contact our company or our distributor for any discrepancy

#### Remarks:

- 1. Accessories may be modified without notice, without affecting their performance;
- 2. Drawings are for reference only. Product size and shape may not correspond to actual mixer.

#### List of the standard accessories:

| Part<br>number | Accesory<br>list |
|----------------|------------------|
| 1              | Main body        |
| 2              | Brass tube       |
| 3              | Flexible hose    |
| 4              | Connector        |
| 5              | Cover            |
| 6              | Fixed base       |
| 7              | Hand shower      |
| 8              | Shower hose      |
| 9              | Allen key        |
| 10             | Screw            |



# DESIGN

### Assembly bath mixer:













#### Dimensions: