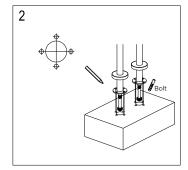

and contact our company or our distributor for any discrepancy

#### Remarks:

- 1. Accessories may be modified without notice, without affecting their performance;
- 2. Drawings are for reference only. Product size and shape may not correspond to actual mixer.

#### List of the standard accessories:

| Part<br>number | Accesory<br>list |
|----------------|------------------|
| 1              | Main body        |
| 2              | Brass tube       |
| 3              | Flexible hose    |
| 4              | Connector        |
| 5              | Cover            |
| 6              | Fixed base       |
| 7              | Hand shower      |
| 8              | Shower hose      |
| 9              | Allen key        |
| 10             | Screw            |



# DESIGN

### Assembly bath mixer:













#### Dimensions: