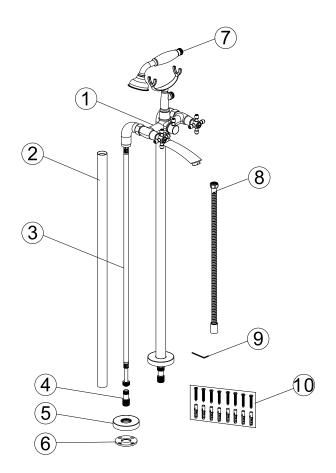

#### List of the standard accessories:

| Part<br>number | Accesory<br>list |
|----------------|------------------|
| 1              | Main body        |
| 2              | Brass tube       |
| 3              | Flexible hose    |
| 4              | Connector        |
| 5              | Cover            |
| 6              | Fixed base       |
| 7              | Hand shower      |
| 8              | Shower hose      |
| 9              | Allen key        |
| 10             | Screw            |