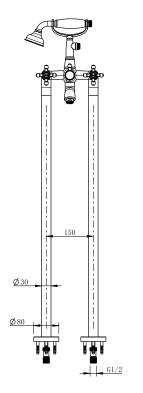

ur distributor for any discrepancy

#### Remarks:

- 1. Accessories may be modified without notice, without affecting their performance;
- 2. Drawings are for reference only. Product size and shape may not correspond to actual mixer.

#### List of the standard accessories:

| Part<br>number | Accesory<br>list |
|----------------|------------------|
| 1              | Main body        |
| 2              | Brass tube       |
| 3              | Flexible hose    |
| 4              | Connector        |
| 5              | Cover            |
| 6              | Fixed base       |
| 7              | Hand shower      |
| 8              | Shower hose      |
| 9              | Allen key        |
| 10             | Screw            |



# DESIGN

### Assembly bath mixer:













#### Dimensions: