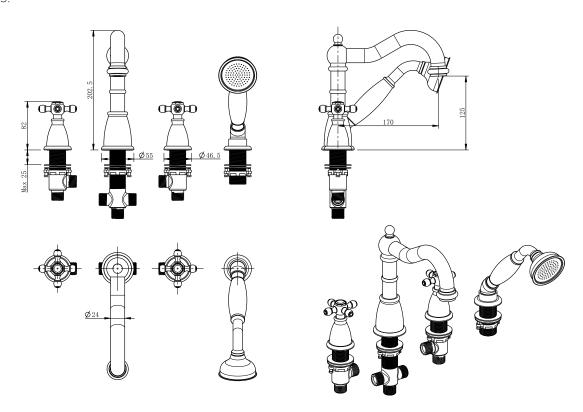

| Clamp                |
| 6              | Lock nut             |
| 7              | Screw                |
| 8              | Hot valve body       |
| 9              | O-ring               |
| 10             | Lock nut             |
| 11             | Cold Handle          |
| 12             | Cold valve body      |
| 13             | Hand shower          |
| 14             | Shower base          |
| 15             | O-ring               |
| 16             | Lock nut             |
| 17             | Shank                |
| 18             | Shower hose          |
| 19             | Flexible connections |
| 20             | Flexible connections |
| 21             | Flexible hose        |
| 22             | Allen key            |



# DESIGN

## Assembly bath mixer:



#### Dimensions: