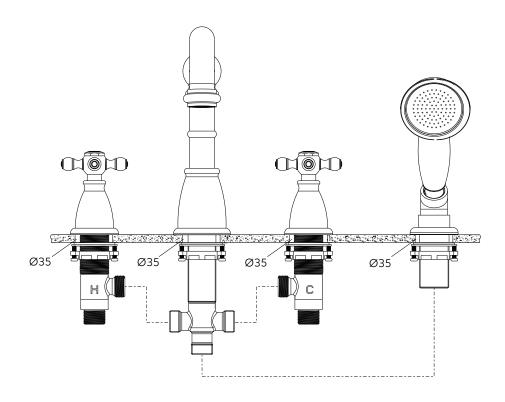

|
| 5              | Clamp                |
| 6              | Lock nut             |
| 7              | Screw                |
| 8              | Hot valve body       |
| 9              | O-ring               |
| 10             | Lock nut             |
| 11             | Cold Handle          |
| 12             | Cold valve body      |
| 13             | Hand shower          |
| 14             | Shower base          |
| 15             | O-ring               |
| 16             | Lock nut             |
| 17             | Shank                |
| 18             | Shower hose          |
| 19             | Flexible connections |
| 20             | Flexible connections |
| 21             | Flexible hose        |
| 22             | Allen key            |



# DESIGN

## Assembly bath mixer:



#### Dimensions: