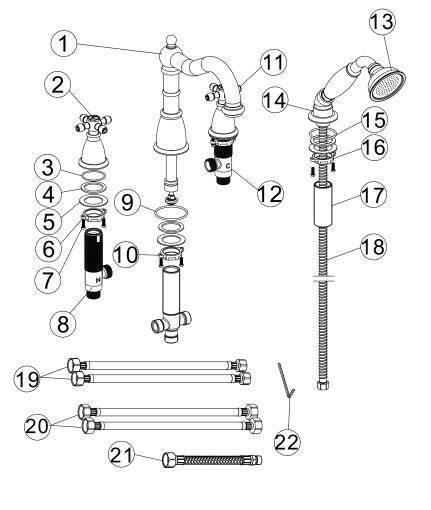

#### Remarks:

- 1. Accessories may be modified without notice, without affecting their performance;
- 2. Drawings are for reference only. Product size and shape may not correspond to actual mixer.

List of the standard accessories:

| Part<br>number | Accesory<br>list     |
|----------------|----------------------|
| 1              | Body                 |
| 2              | Hot handle           |
| 3              | O-ring               |
| 4              | Rubber washer        |
| 5              | Clamp                |
| 6              | Lock nut             |
| 7              | Screw                |
| 8              | Hot valve body       |
| 9              | O-ring               |
| 10             | Lock nut             |
| 11             | Cold Handle          |
| 12             | Cold valve body      |
| 13             | Hand shower          |
| 14             | Shower base          |
| 15             | O-ring               |
| 16             | Lock nut             |
| 17             | Shank                |
| 18             | Shower hose          |
| 19             | Flexible connections |
| 20             | Flexible connections |
| 21             | Flexible hose        |
| 22             | Allen key            |