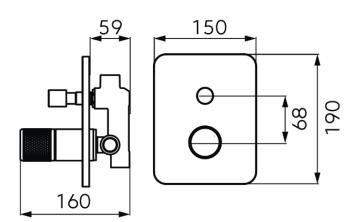

SIA**

## Installation guide

### Single lever concealed shower mixer

Please check the list of accessories here below and contact our company or our distributor for any discrepancy

#### Remarks:

- 1. Accessories may be modified without notice, without affecting their performance;
- 2. Drawings are for reference only. Product size and shape may not correspond to actual mixer.

#### List of the standard accessories:

| Part<br>number | Accesory<br>list  |
|----------------|-------------------|
| 1              | Main body         |
| 2              | Six angle screw   |
| 3              | Welding plate     |
| 4              | Handle            |
| 5              | Knob              |
| 6              | White plastic pad |



# DESIGN

### Assembly concealed mixer:





#### Dimensions: