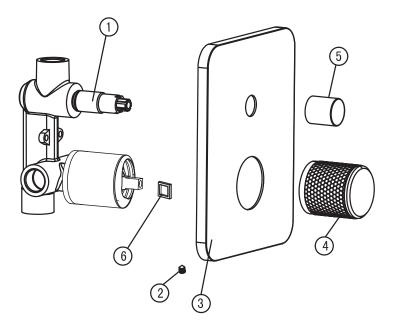

#### List of the standard accessories:

| Part<br>number | Accesory<br>list  |
|----------------|-------------------|
| 1              | Main body         |
| 2              | Six angle screw   |
| 3              | Welding plate     |
| 4              | Handle            |
| 5              | Knob              |
| 6              | White plastic pad |