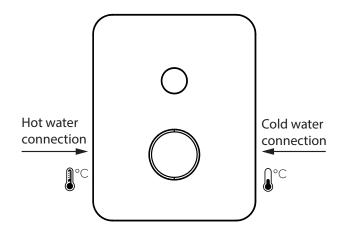

# DESIGN

# **ARDESIA**

## Installation guide

### Single lever concealed shower mixer

Please check the list of accessories here below and contact our company or our distributor for any discrepancy

#### Remarks:

- 1. Accessories may be modified without notice, without affecting their performance;
- 2. Drawings are for reference only. Product size and shape may not correspond to actual mixer.

#### List of the standard accessories:

| Part<br>number | Accesory<br>list  |
|----------------|-------------------|
| 1              | Main body         |
| 2              | Six angle screw   |
| 3              | Welding plate     |
| 4              | Handle            |
| 5              | Knob              |
| 6              | White plastic pad |



# DESIGN

### Assembly concealed mixer:





#### Dimensions: