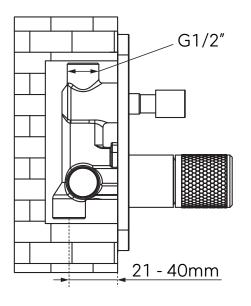

# DESIGN

# **ARDESIA**

## Installation guide

### Single lever concealed shower mixer

Please check the list of accessories here below and contact our company or our distributor for any discrepancy

#### Remarks:

- 1. Accessories may be modified without notice, without affecting their performance;
- 2. Drawings are for reference only. Product size and shape may not correspond to actual mixer.

#### List of the standard accessories:

| Part<br>number | Accesory<br>list  |
|----------------|-------------------|
| 1              | Main body         |
| 2              | Six angle screw   |
| 3              | Welding plate     |
| 4              | Handle            |
| 5              | Knob              |
| 6              | White plastic pad |



# DESIGN

### Assembly concealed mixer:





#### Dimensions: